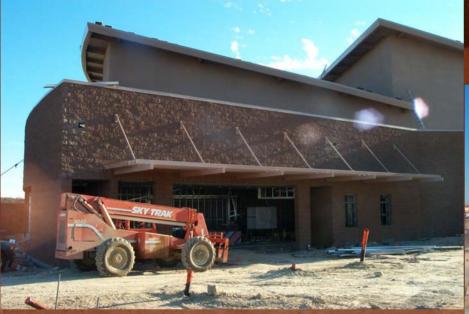

INSTALLATION OF SAFARI SYSTEM: \$701,199

**OWNER SUPPLIED ITEMS** 

PROJECTORS: \$148,665

TELEVISIONS: \$ 28,615

\$878,479

FUNDING: COMMUNITY FACILITIES DISTRICT 94-2 SPECIAL TAX

San Dieguito Academy - Performing Arts Center