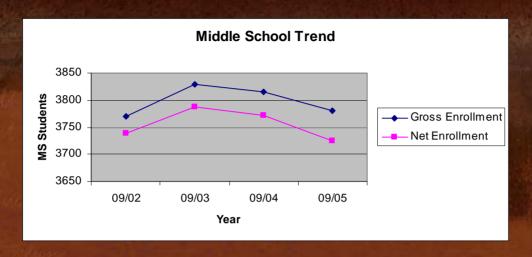

## Enrollment Analysis

| Year                     | 09/02 | 09/03 | 09/04 | 09/05 |
|--------------------------|-------|-------|-------|-------|
| Gross Enrollment         | 3770  | 3830  | 3815  | 3780  |
| Inter District Transfers | 32    | 43    | 44    | 56    |
| Net Enrollment           | 3738  | 3787  | 3771  | 3724  |
| Net Growth Over Prior Yr |       | 49    | -16   | -47   |