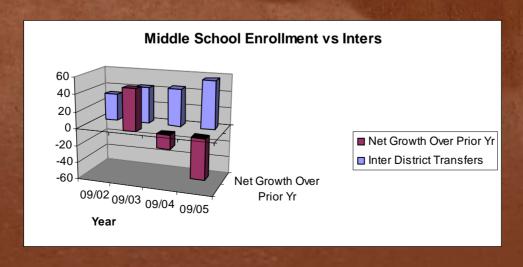

## Enrollment Analysis

| Year                     | 09/02 | 09/03 | 09/04 | 09/05 |
|--------------------------|-------|-------|-------|-------|
| Gross Enrollment         | 3770  | 3830  | 3815  | 3780  |
| Inter District Transfers | 32    | 43    | 44    | 56    |
| Net Enrollment           | 3738  | 3787  | 3771  | 3724  |
| Net Growth Over Prior Yr |       | 49    | -16   | -47   |