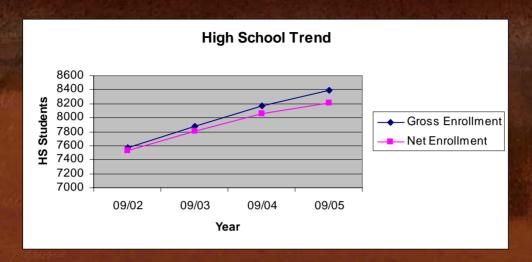

## Enrollment Analysis

| Year                     | 09/02 | 09/03 | 09/04 | 09/05 |
|--------------------------|-------|-------|-------|-------|
| Gross Enrollment         | 7575  | 7877  | 8163  | 8396  |
| Inter District Transfers | 53    | 64    | 101   | 179   |
| Net Enrollment           | 7522  | 7813  | 8062  | 8217  |
| Net Growth Over Prior Yr |       | 291   | 249   | 155   |