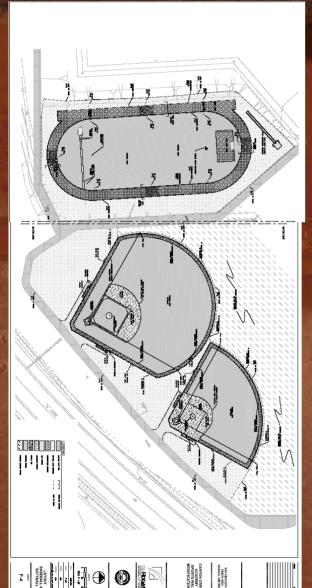

### Canyon Crest Academy - Fields

- Tennis and basketball courts, and general purpose fields- grading currently ongoing, to be completed in Spring of 2006
- •Baseball and softball fields, and track are currently out to bid. Construction to start in January 2006, completed March 2006.