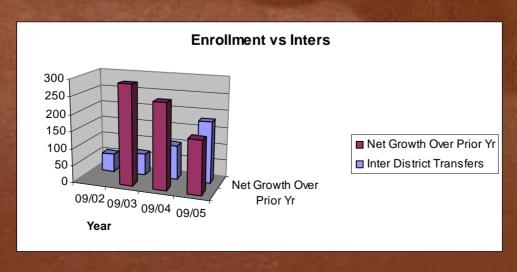

## Enrollment Analysis

| Year                     | 09/02 | 09/03 | 09/04 | 09/05 |
|--------------------------|-------|-------|-------|-------|
| Gross Enrollment         | 7575  | 7877  | 8163  | 8396  |
| Inter District Transfers | 53    | 64    | 101   | 179   |
| Net Enrollment           | 7522  | 7813  | 8062  | 8217  |
| Net Growth Over Prior Yr |       | 291   | 249   | 155   |