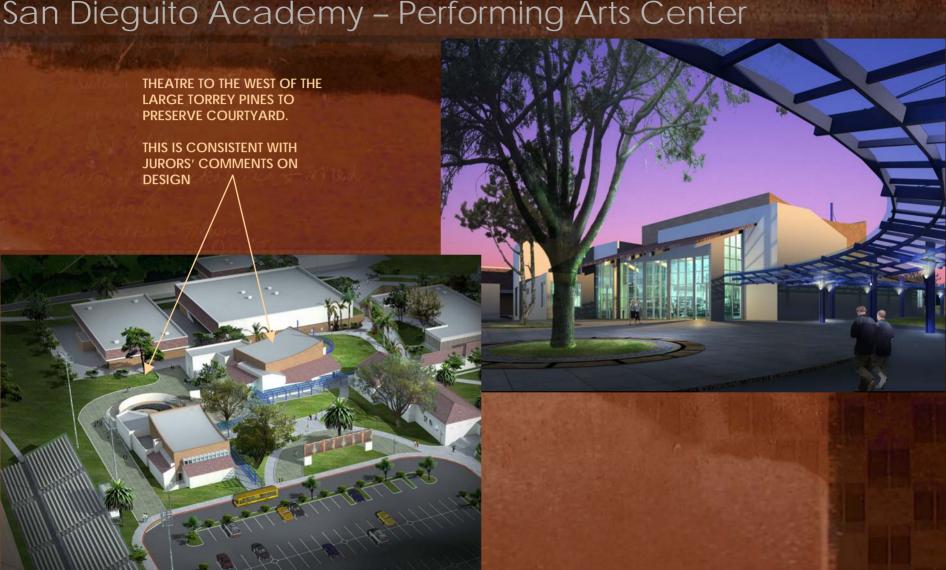

INSTALLATION OF SAFARI SYSTEM: \$701,199

**OWNER SUPPLIED ITEMS** 

PROJECTORS: \$148,665

TELEVISIONS: \$ 28,615

\$878,479

FUNDING: COMMUNITY FACILITIES DISTRICT 94-2 SPECIAL TAX

San Dieguito Academy - Performing Arts Center