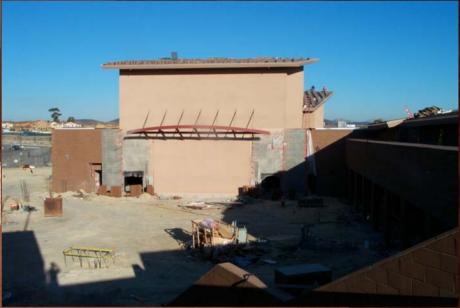

INSTALLATION OF SAFARI SYSTEM: \$701,199

**OWNER SUPPLIED ITEMS** 

PROJECTORS: \$148,665

TELEVISIONS: \$ 28,615

\$878,479

FUNDING: COMMUNITY FACILITIES DISTRICT 94-2 SPECIAL TAX

San Dieguito Academy - Performing Arts Center