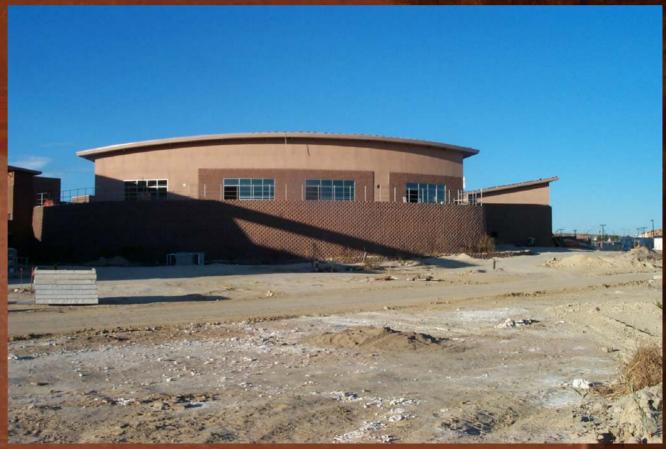

### Canyon Crest Academy - Theater

CONVERSION OF TWO CLASSROOMS TO BLACK BOX THEATRE COMPLETED AT A COST OF \$182,871 AND NOW OCCUPIED BY SITE.

\$50,000 OF THE TOTAL COST WAS OFFSET BY A DONATION MADE BY THE CANYON CREST ACADEMY FOUNDATION.

PERFORMING ARTS THEATRE TO BE COMPLETED IN SPRING OF 2006

INTERIOR SPACE IS CURRENTLY BEING REFINED

Canyon Crest Academy - Gymnasium

- GYMNASIUM SCHEDULED TO BE COMPLETED IN SPRING OF 2006
- ONGOING EXTERIOR CONSTRUCTION IS CONCURRENT WITH INTERIOR WORK